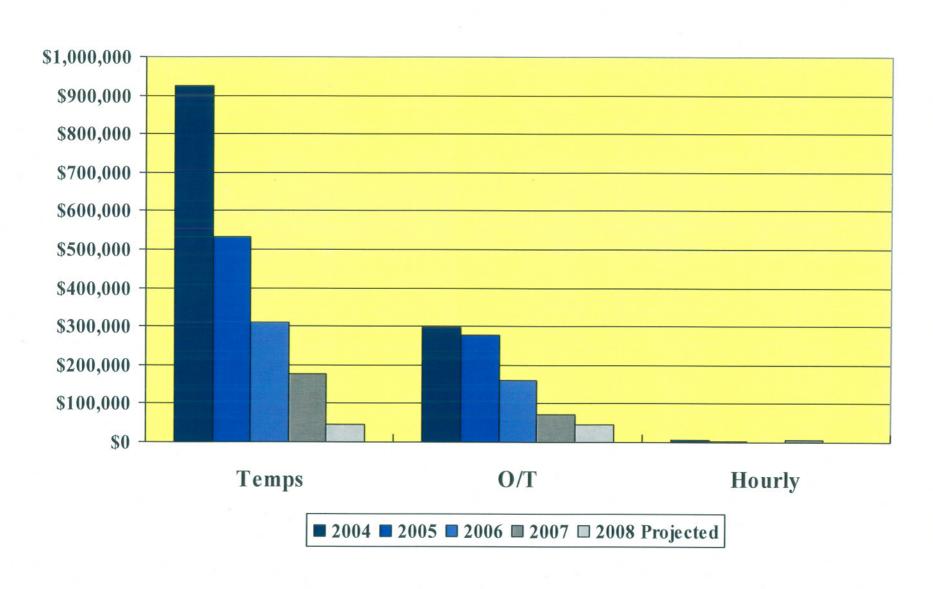

## Reducing Supplemental Staffing Costs by 93%

From \$1,230,989 spent in 2004 to \$90,000 projected for 2008

A 6.2 percent reduction in total budgeted expenses

From \$9,309,061 budgeted in 2008 down to \$8,729,744 budgeted for 2009

• A 57.8 percent reduction from 2008 in budgeted overtime, hourly and temporary staffing costs

From \$367,930 budgeted in 2008 down to \$155,000 budgeted in 2009

 A 23.8 percent reduction in contractual scanning expenses from 2008 with the added benefit of providing jobs to Westchester's disabled population

From \$525,000 budgeted for 2008 to \$400,000 budgeted for 2009

eDocNY, a subsidiary of not-for-profit Westchester ARC, to provide scanning services in 2009

Reduces permanent and supplemental staffing but allows for strategic provision of overtime and use of temporary employees
to address fluctuations in workload necessitated by the real estate market, thereby avoiding any significant backlog in
document recording.