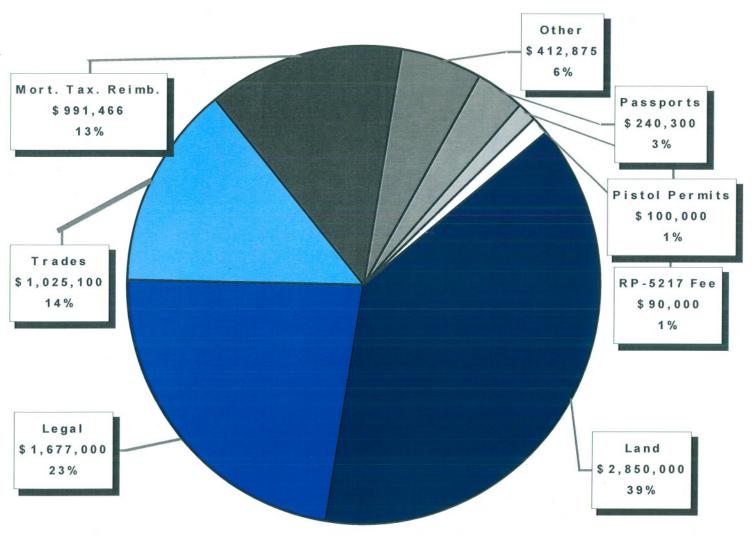

# The Office of Westchester County Clerk Timothy C. Idoni 2009 Revenue Projected at \$7,386,741