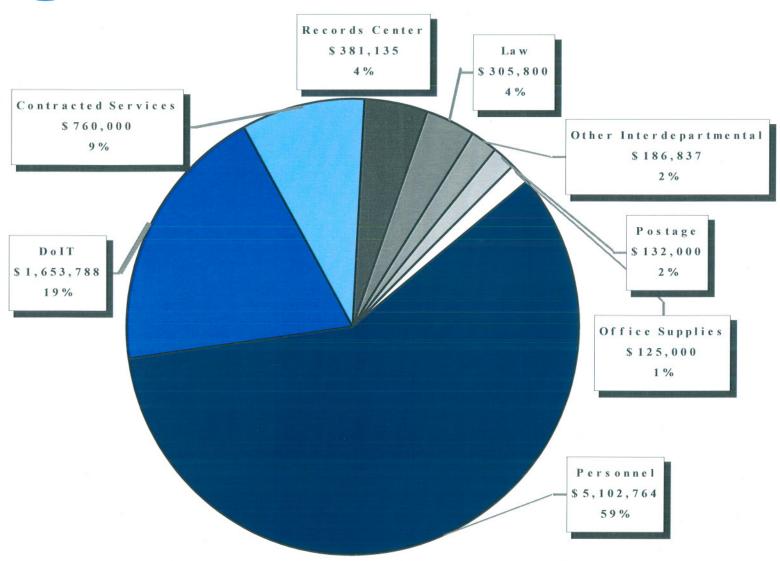

# The Office of Westchester County Clerk Timothy C. Idoni 2009 Expenses Projected at \$8,729,744