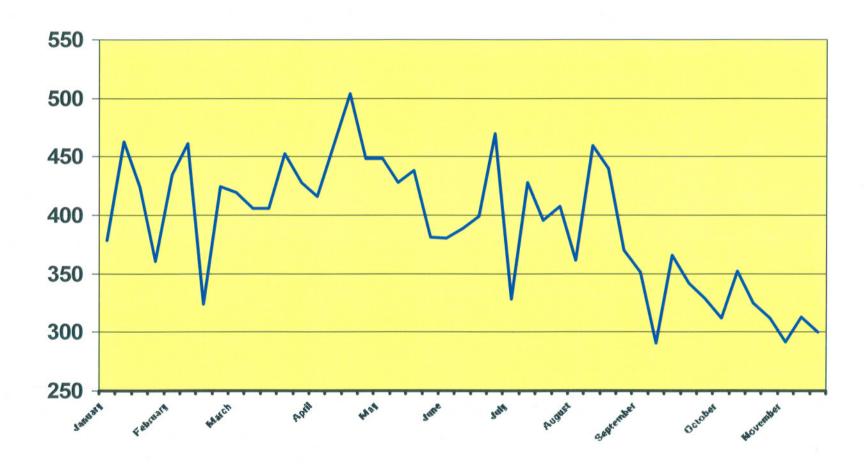

## 2008 Land Records Intake Fluctuations

Average Daily Intake By Week from January 7, 2008 to present