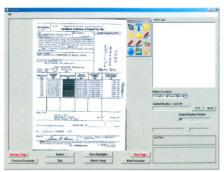

into a web-based program but will also be required to scan the original land records and submit images electronically rather than hard copy paper documents. The path ahead:

Continue discussion of state legislation to strengthen support and establish a pilot program for eRecording in New York State.

Establish foundation of support from other County Clerks (already elevated to NYSACC 2009 Legislative Priority).

Identify and enlist a state agency to oversee eRecording in New York State.

Enlist partners within our state delegation to introduce necessary legislation.

## Capital Project Update: Legal Division IT Systems Upgrade (BCC04)

\$950,000 bond approved on July 8, 2008, approximately \$67,000 spent to date

#### Our Progress to date:



**Legal Forms Kiosk** → Status: *Completed* 



Other Active Projects include: Public Viewer Redesign (pictured right), Cashiering, Bar Coding and Financial Reporting Systems ← Public Copier Upgrade
Status: Completed



← Document Redaction
Status: Active (federal liens)



#### The Path Ahead:

#### Spring/Summer 2009

- New cashiering system implemented
- Bar coding system transition
- Financial reporting system launched
- Redesigned public viewer available

#### Late 2009

- Improvements to document image handling by OnBase and our Public Viewer completed
- Core Legal Division systems integration and upgrade completed
- Data warehouse for reporting and staff metrics available
- Plan established to address redaction requirements contained in the new Identity Theft Law which go into effect January 1, 2010

#### Beyond 2009

- Automat